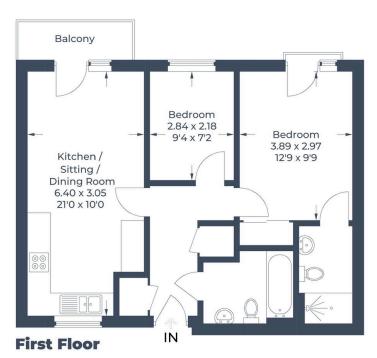

- Large En-Suite Shower Room
- Balcony
- Service Charge £119 PCM / Ground Rent £174 Per Annum
- Secure Entry Phone System
- Please quote reference MS0216

Approximate Gross Internal Area = 55.6 sq m / 598 sq ft

Illustration for identification purposes only, measurements are approximate, not to scale.

© CJ Property Marketing Produced for EXP

A well presented first floor apartment on a modern, popular development in north Dunstable. Secure entry phone system, entrance hall, open plan living area with lounge & balcony, integrated kitchen and breakfast bar, two bedrooms with en-suite shower room & Juliette balcony to master, family bathroom, secure communal garden, bike store, communal parking, double glazing & gas central heating.